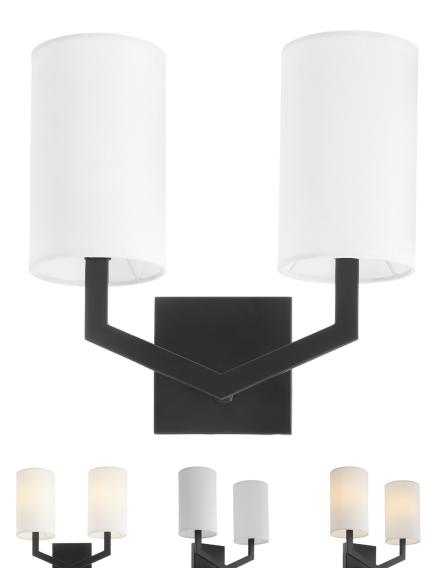

## **PRODUCT DETAILS:**

The signature detail that sets the Bolivar series apart is the reccuring arrow motif. Distinct, overlapping angles give the Bolivars a unique dynamic fit for transitional spaces. Options of Matte black and midnight bronze pair with white shades for a stunning composition.

## BOLIVAR

5078-2-59 BOLIVAR 2 Light Wall Mount

Proiect:

| 1 10/000     |    |  |
|--------------|----|--|
| Location:    |    |  |
| Fixture Type | e: |  |
| Catalog #:   |    |  |
| Fixture Type | e: |  |

| DETAILS            |                 |
|--------------------|-----------------|
| FINISH:            | Matte Black     |
| MATERIALS:         | Iron and Fabric |
| DIFFUSER MATERIAL: | Linen           |
| LOCATION:          | Damp Listed     |

| DIMENSIONS |        |
|------------|--------|
| HEIGHT:    | 12.50" |
| WIDTH:     | 13.50" |
| EXTENSION: | 6.50"  |
| SHADE:     |        |
| HEIGHT:    | 7.50"  |
| DIAMETER:  | 4.50"  |

| LIGHT SOURCE      |                      |
|-------------------|----------------------|
| NUMBER OF LIGHTS: | 2 Light              |
| SOCKET BASE:      | Candelabra Base Lamp |
| WATTAGE:          | 60 Watt              |